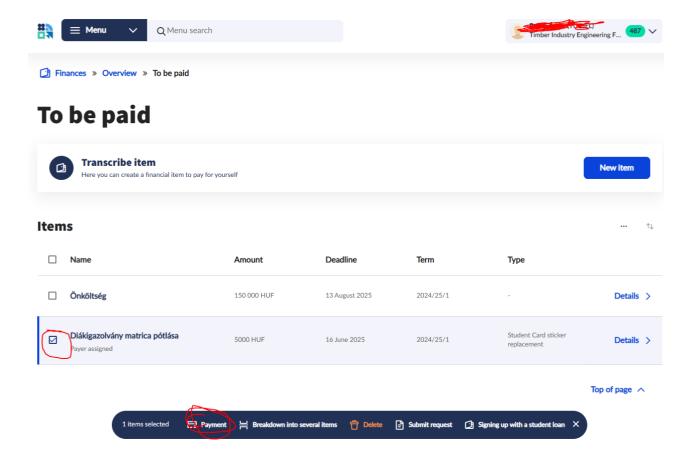

# Pay item

To pay your unpaid (active) transcribed items, mark the "Pay in" check box next to the item(s), and then click "Payment".

Neptun will provide a last reminder about the possibility of assigning a payer, as this setting cannot be modified once the item(s) have been paid. If all data is correctly set, click "OK".

Meaning of status values:

Active: the item is not paid yet.

Being processed: the payment of the items is being processed, but has not been confirmed yet. Completed: the payment of the items is completed and has been confirmed within Neptun.