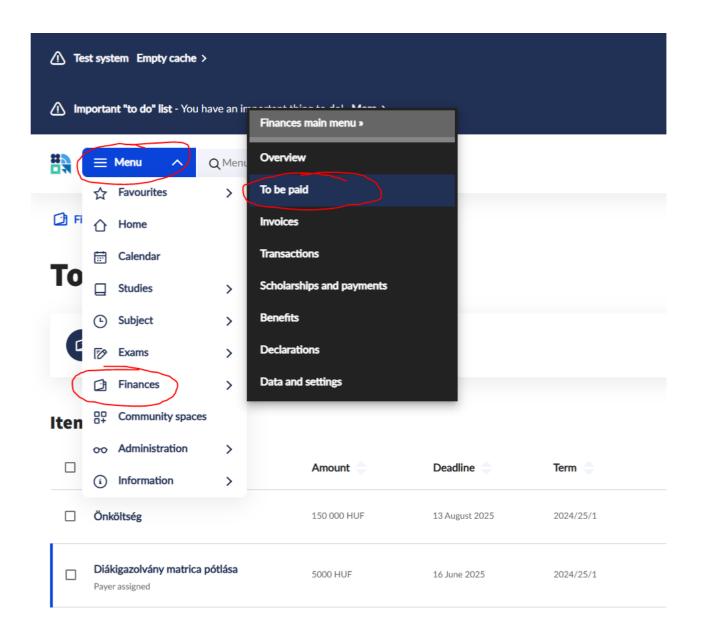

Under "Finances" menu you can check your list of payment obligations, both paid and still payable. This interface can be used to list your payment obligations (Payments tab)

# Pay item

To pay your unpaid (active) transcribed items, mark the "Pay in" check box next to the item(s), and then click "Payment".

Neptun will provide a last reminder about the possibility of assigning a payer, as this setting cannot be modified once the item(s) have been paid. If all data is correctly set, click "OK".

Using the filters you can select which of the transcribed items you want to have displayed. Currently the list can be filtered by semester or the status of the transcribed items by clicking the "Show list" button.